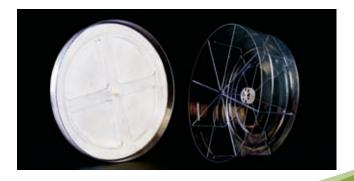

## **Features:**

- Specifically designed for use in any Gammacell® 40 irradiator
- ► All autoclavable, polycarbonate construction mitigates attenuation of source and allows germ-free rodent transport from cage to Gammacell® and return, using standard micro-isolation techniques
- Attenuation factor of 2% (verified by Fricke dosimetry)
- Rodent divider system allows for any combination of two through eight compartments
- Proprietary, triple-layered absolute filter with protective screening maintains maximum protection for the rodent or material contents of the Rad Disk Ultra™
- ► Gammacell® 40's only manufacturer-certified rodent holder