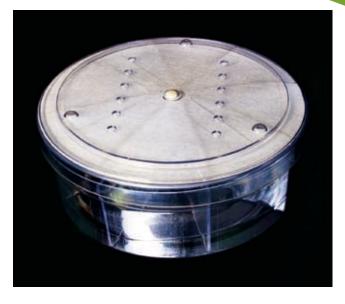

## Rad Disk Ultra™ With Absolute Filtration

## **Features:**

- Specifically designed for use in any Gammacell® 40 irradiator
- ► All autoclavable, polycarbonate construction mitigates attenuation of source and allows germ-free rodent transport from cage to Gammacell® and return, using standard micro-isolation techniques
- Attenuation factor of 2% (verified by Fricke dosimetry)
- Rodent divider system allows for any combination of two through eight compartments
- Proprietary, triple-layered absolute filter with protective screening maintains maximum protection for the rodent or material contents of the Rad Disk Ultra™
- ► Gammacell® 40's only manufacturer-certified rodent holder