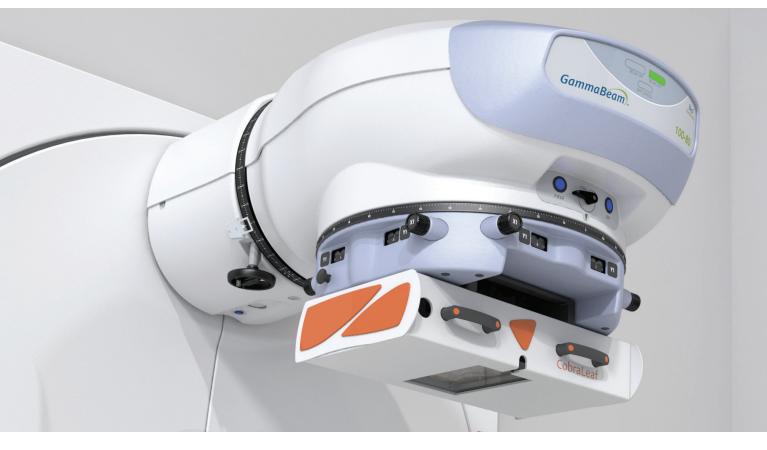

# Cobra Leaf®

The mechanical add-on MLC for the Best Theratronics' Cobalt-60 Teletherapy System

- Instant usability
- Highest reliability (no electrical components, easy maintenance)
- Minimal investment
- No reliable power supply required
- Easy leaf retraction system

# **Innovative Pneumatic Drive with High Reliability**

The innovative concept of the CobraLeaf® MLC system now provides the ability to conform Best Theratronics' Cobalt-60 Radiotherapy to the exact tumor shape without the cumbersome use of lead blocks. The method, known as 3D CRT, improves the impact on the cancerous tissue while sparing the surrounding healthy tissue. The MLC connects modern treatments methods in radiotherapy with high cost-efficiency and maximum reliability for all environments, even in remote areas, which helps save lives all over the world.

### Mounting in Accessory tray