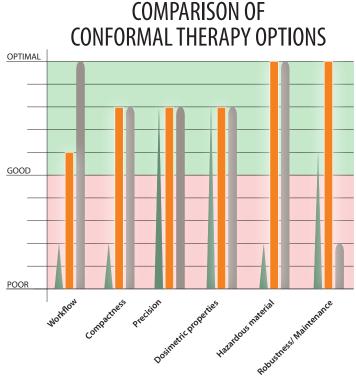

# **Innovative Pneumatic Drive with High Reliability**

The innovative concept of the CobraLeaf® MLC system now provides the ability to conform Best Theratronics' Cobalt-60 Radiotherapy to the exact tumor shape without the cumbersome use of lead blocks. The method, known as 3D CRT, improves the impact on the cancerous tissue while sparing the surrounding healthy tissue. The MLC connects modern treatments methods in radiotherapy with high cost-efficiency and maximum reliability for all environments, even in remote areas, which helps save lives all over the world.