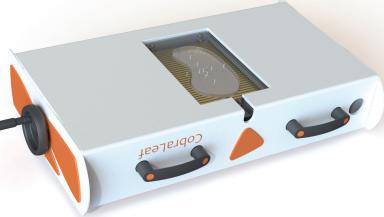

# Cobra Leaf®

The mechanical add-on MLC for the Best Theratronics' Cobalt-60 Teletherapy System

- Instant usability
- Highest reliability (no electrical components, easy maintenance)
- Minimal investment
- No reliable power supply required
- Easy leaf retraction system

## **Features**

**Drive:** Closed-loop pneumatics / Power independent / Easy leaf retraction system

Field size: 20 cm x 30 cm

Leaf width: 10 mm

Focus: Single focus + rounded leaf ends

Penumbra: < 10 mm

Leakage: < 2%

#### **Compact design:**

- Dimensions: 65 cm x 35 cm x 12.5 cm

– Weight: 45 kg

Reference:

Baumann M., Echner G., et al. A manual Multileaf Collimator for use in Cobalt-60 Teletherapy. Proceedings of 33rd Annual Conference of the Association of Medical Physicists of India, 2012 (0-02 12070902)